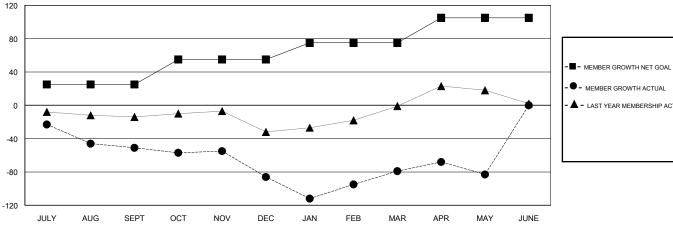

### GOALS AND ACTUAL MEMBERS CUMULATIVE

| -■- MEMBER GROWTH NET GOAL        |  |
|-----------------------------------|--|
| - ● - MEMBER GROWTH ACTUAL        |  |
| - ▲ - LAST YEAR MEMBERSHIP ACTUAL |  |
|                                   |  |
|                                   |  |
|                                   |  |